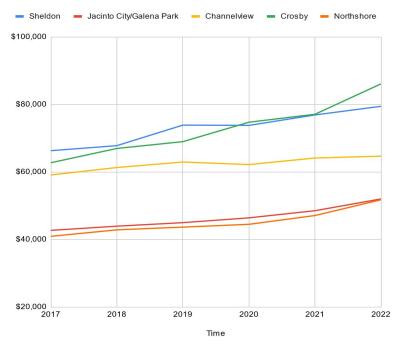

### **Median Household Income**

- The median household income level for each region of East Harris has seen a rise over the past five years.
- Sheldon and Crosby being the most notable examples of this, demonstrating an increase of at least \$13,000.
- The data illustrates that there is a market of success within East Harris.

East Harris Median Household Income Levels