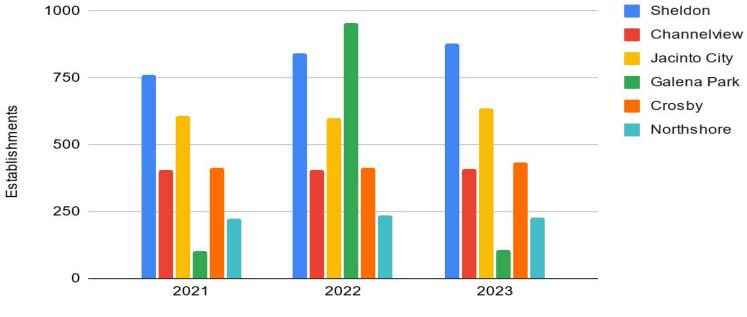

### **Establishment Sectors**

# To better market to/advertise for the areas of East Harris, it is essential to understand:

- The dominant types of businesses in East Harris
- By employment and by establishment
- Where businesses are predominantly located

# The largest establishment types within all of East Harris can be summarized as:

- Construction
- Transportation and Warehousing
- Accommodation and Food Services
- Professional and Related Occupations

#### Total Establishments in East Harris 2021-2023

Time