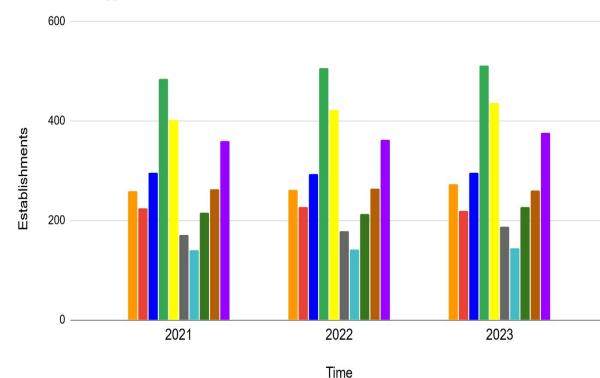

#### Total Establishments in East Harris 2021-2023

Time

#### East Harris Types of Establishments 2021-2023

Construction

- Manufacturing
- Wholesale Trade

Retail Trade

 Transportation And Warehousing

Finance And Insurance

- Real Estate, Rental, And Leasing
- Professional, Scientific And Technical Services
- Health Care And Social Assisstance
- Accommodation And Food Services

# The largest establishment types within all of East Harris can be summarized as:

- Construction
- Transportation and Warehousing
- Accommodation and Food Services
- Professional and Related Occupations

# To better market to/advertise for the areas of East Harris, it is essential to understand:

- The dominant types of businesses in East Harris
- By employment and by establishment
- Where businesses are predominantly located