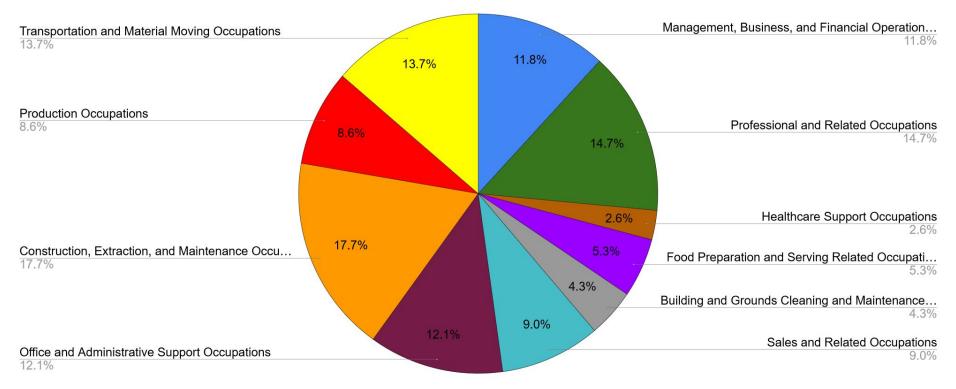

#### East Harris Distribution of Employment 2022

# The largest establishment types within all of East Harris can be summarized as:

- Construction
- Transportation and Warehousing
- Accommodation and Food Services
- Professional and Related Occupations

# To better market to/advertise for the areas of East Harris, it is essential to understand:

- The dominant types of businesses in East Harris
- By employment and by establishment
- Where businesses are predominantly located