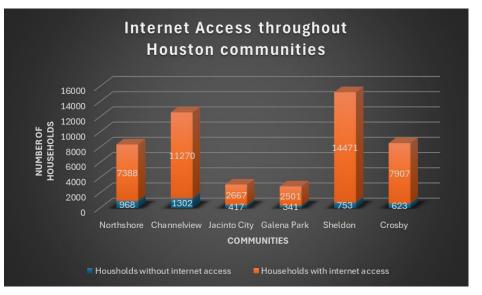

### **Internet Access in East Harris**

- Crosby and Sheldon have less than 10% of residents without internet access (Crosby 7%, Sheldon 5%).
- Galena Park, Jacinto City, and Northshore have over 10% without internet access (Galena Park 12%, Jacinto City 14%, Northshore 12%).
- Channelview has exactly 10% without internet access.

Data from Rice University, Kinder Institute of Urban Research: Houston Community Data Connections, https://datahouston.org/