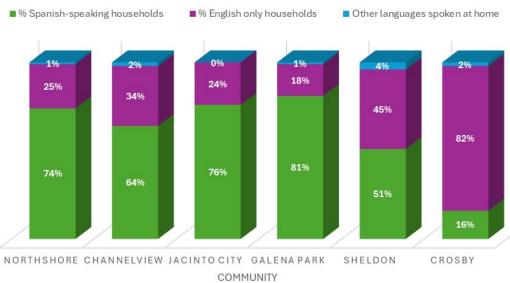

### **Native Languages in East Harris**

- High percentage of Spanish-speaking households in East Harris County (>50%).
- Predominantly Hispanic population across communities in the region (2018-2022).

LANGUAGES SPOKEN AT HOME

 Spanish is the primary language in most households, except in Crosby.

Data from Rice University, Kinder Institute of Urban Research: Houston Community Data Connections, https://datahouston.org/