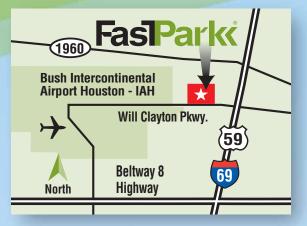

### **Fast Park Bush Directions:**

US 59: (North of Beltway 8, South of FM 1960) Take the Bush Intercontinental Airport – Will Clayton Pkwy. Exit heading West. We are located on the right (North) side approximately one mile West of US–59.