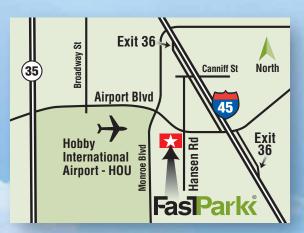

### **Fast Park Hobby Directions:**

heFasPark«.com

US I-45 S: Take exit 36 toward Airport Blvd/College Ave. Merge onto Gulf Fwy. Turn right onto Canniff St. Turn left onto Hansen Rd. Continue to 8202 Hansen Rd, we are located on the right.

US I-45 N: Take exit 36 toward Airport Blvd/College Ave. Merge onto Gulf Fwy. Use the left 2 lanes to turn left onto Airport Blvd. Turn left onto Hansen Rd. We are located on the right.

4