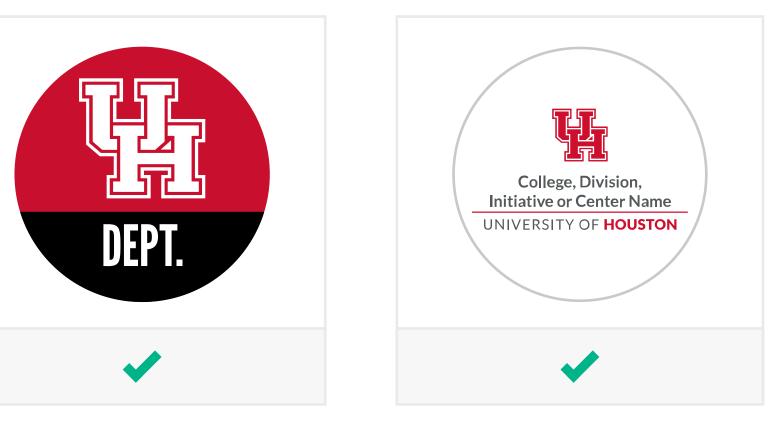

### Use a logo that is current, easy to see and specific to your profile.

Any color combination that is defined as acceptable by the UH brand guide may be used. The first two options below are templates that are available to UH staff. A shorter version of your department's name should be used to maintain readability at small sizes. For example, **Student Housing and Residential Life** could use **Housing**.

# supplemental text.

When by itself, the Interlocking UH logo represents the University of Houston in its entirety. **Only the main University** of Houston social media profiles are permitted to use it as a profile picture without additional text.