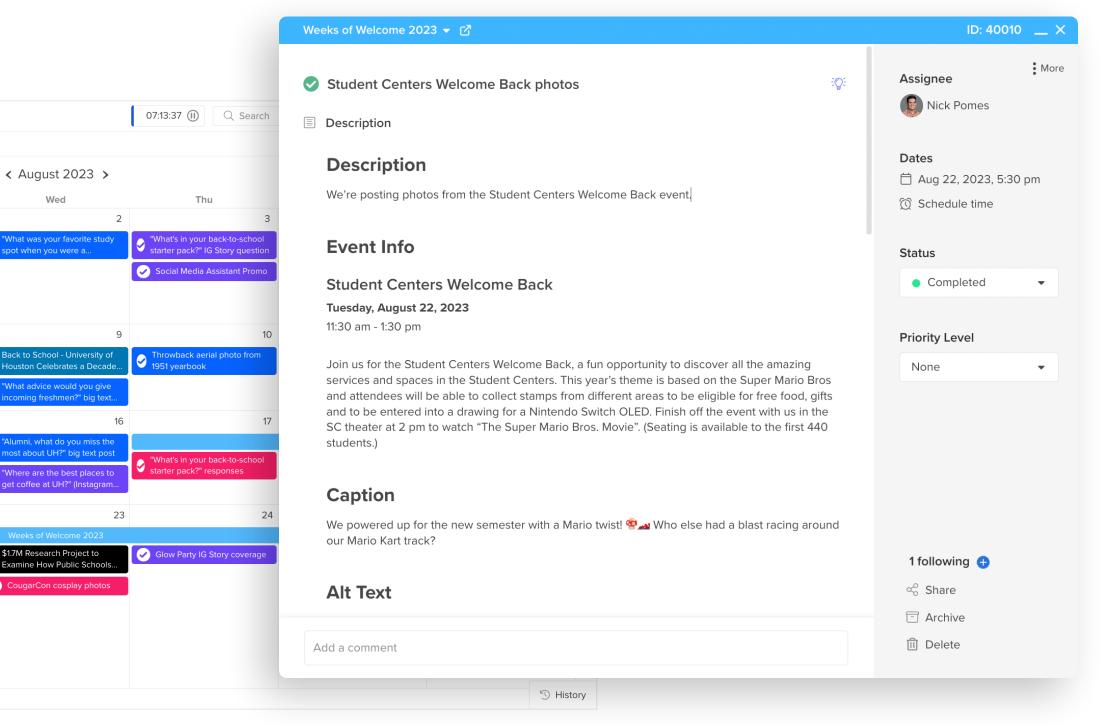

#### ► Hive

- Sprout Social
- ► UH Resources

University Marketing and Communications uses Sprout Social as its social media management tool. Sprout allows us to schedule posts, monitor and respond to messages and comments, view data on profile and post performance, and much more.

| Network Preview                                                      | w                     |                                                      |                                            | ٥                              |                                                                           |                                                |                |                                                                                                                                                                                                                                                                                                                                                                                                                                                                                                                                                                                                                                                                                                                                                                                                                                                                                                                                                                                                                                                                                                                                                                                                                                                                                                                                                                                                                                                                                                                                                                                                                                                                                                                                                                                                                                                                                                                                                                                                                                                                                                                            |                    |                   |                   |                            |                          |                    |   |
|----------------------------------------------------------------------|-----------------------|------------------------------------------------------|--------------------------------------------|--------------------------------|---------------------------------------------------------------------------|------------------------------------------------|----------------|----------------------------------------------------------------------------------------------------------------------------------------------------------------------------------------------------------------------------------------------------------------------------------------------------------------------------------------------------------------------------------------------------------------------------------------------------------------------------------------------------------------------------------------------------------------------------------------------------------------------------------------------------------------------------------------------------------------------------------------------------------------------------------------------------------------------------------------------------------------------------------------------------------------------------------------------------------------------------------------------------------------------------------------------------------------------------------------------------------------------------------------------------------------------------------------------------------------------------------------------------------------------------------------------------------------------------------------------------------------------------------------------------------------------------------------------------------------------------------------------------------------------------------------------------------------------------------------------------------------------------------------------------------------------------------------------------------------------------------------------------------------------------------------------------------------------------------------------------------------------------------------------------------------------------------------------------------------------------------------------------------------------------------------------------------------------------------------------------------------------------|--------------------|-------------------|-------------------|----------------------------|--------------------------|--------------------|---|
| Ms, Comments, Mentions 🕥                                             |                       |                                                      | Q Search messages.                         |                                | naining 🗄 Previous                                                        | 7 days                                         | Export         | Filters                                                                                                                                                                                                                                                                                                                                                                                                                                                                                                                                                                                                                                                                                                                                                                                                                                                                                                                                                                                                                                                                                                                                                                                                                                                                                                                                                                                                                                                                                                                                                                                                                                                                                                                                                                                                                                                                                                                                                                                                                                                                                                                    | C                  |                   |                   |                            |                          |                    |   |
| urces<br>wing all                                                    | Viewing all Showing C | Completed                                            | ~                                          | _                              |                                                                           |                                                | Reset          | Edit                                                                                                                                                                                                                                                                                                                                                                                                                                                                                                                                                                                                                                                                                                                                                                                                                                                                                                                                                                                                                                                                                                                                                                                                                                                                                                                                                                                                                                                                                                                                                                                                                                                                                                                                                                                                                                                                                                                                                                                                                                                                                                                       | <b>(</b> )•        |                   |                   |                            |                          |                    |   |
| lest to Newest 🗸                                                     |                       | Private Conver  Private Reply  Hi                    | University of Houston<br>Reports           | Post Performance *             |                                                                           |                                                |                | Image: Image |                    |                   |                   |                            |                          | hare = Filters     | ľ |
| I HAILS!! ♀ ♥ hailiesauceda<br>Direct Message to universityofhouston | 7 days ago &          |                                                      | Reports Home                               | Sources<br>Viewing all         | <b>Post Types</b><br>☐ 1 👸 1 🖏 1                                          | Viewing all                                    | · ·            | Tags<br>Viewing all                                                                                                                                                                                                                                                                                                                                                                                                                                                                                                                                                                                                                                                                                                                                                                                                                                                                                                                                                                                                                                                                                                                                                                                                                                                                                                                                                                                                                                                                                                                                                                                                                                                                                                                                                                                                                                                                                                                                                                                                                                                                                                        | ~                  | Published Sta     | itus              | Viewing a                  | I                        | ✓ <u>Clear All</u> |   |
| yay! just filled it out! i am SO EXCITED                             | to be a coord!        |                                                      | Favorites ~                                | Q Search posts                 |                                                                           |                                                |                |                                                                                                                                                                                                                                                                                                                                                                                                                                                                                                                                                                                                                                                                                                                                                                                                                                                                                                                                                                                                                                                                                                                                                                                                                                                                                                                                                                                                                                                                                                                                                                                                                                                                                                                                                                                                                                                                                                                                                                                                                                                                                                                            |                    |                   |                   |                            |                          |                    | ¢ |
|                                                                      |                       | ⊆<br>yay!jus <sup>,</sup> ⊄                          | Custom Reports                             | Review the lifetime perfor     | nance of the posts you publis                                             | hed during the publishing                      | period.        |                                                                                                                                                                                                                                                                                                                                                                                                                                                                                                                                                                                                                                                                                                                                                                                                                                                                                                                                                                                                                                                                                                                                                                                                                                                                                                                                                                                                                                                                                                                                                                                                                                                                                                                                                                                                                                                                                                                                                                                                                                                                                                                            |                    |                   |                   |                            |                          | ⊞                  |   |
|                                                                      | View Thread           | May 29, 202                                          | Profile Performance                        | Post<br>120 Posts              |                                                                           | Published Date 🗘                               | Impressions \$ | Engagements 🖨                                                                                                                                                                                                                                                                                                                                                                                                                                                                                                                                                                                                                                                                                                                                                                                                                                                                                                                                                                                                                                                                                                                                                                                                                                                                                                                                                                                                                                                                                                                                                                                                                                                                                                                                                                                                                                                                                                                                                                                                                                                                                                              | Engagement Rate (p | per Impression) 🗢 | Reactions \$      | <u>Comments</u> ≑<br>3,339 | <u>Shares</u> ≑<br>5,206 | Video Views 🕏      |   |
| Alexis Palomo alexispalomo1  Direct Message to universityofhouston   | 7 days ago 🖉 🗌        |                                                      | Post Performance<br>Tag Performance        | May 1, 2024 – May<br>158 Posts | 31, 2024                                                                  |                                                | 3,866,122      | ≥00,397<br>≥1.3%                                                                                                                                                                                                                                                                                                                                                                                                                                                                                                                                                                                                                                                                                                                                                                                                                                                                                                                                                                                                                                                                                                                                                                                                                                                                                                                                                                                                                                                                                                                                                                                                                                                                                                                                                                                                                                                                                                                                                                                                                                                                                                           |                    | 5.3%<br>5.3%      | 191,852<br>≥ 1.6% | 21.9%<br>4,276             | 3,819                    | × 460.2%           |   |
|                                                                      |                       | Also, just a hea<br>#OfficialCoog<br>included in the | Paid Performance                           | May 1, 2023 – May              |                                                                           | Wed, May 22, 2024                              | 41,911         | 7,201                                                                                                                                                                                                                                                                                                                                                                                                                                                                                                                                                                                                                                                                                                                                                                                                                                                                                                                                                                                                                                                                                                                                                                                                                                                                                                                                                                                                                                                                                                                                                                                                                                                                                                                                                                                                                                                                                                                                                                                                                                                                                                                      |                    | 17.2%             | 7,172             | 29                         | N/A                      | 0                  |   |
| Done!                                                                |                       | 83                                                   | Competitor Performance<br>Competitor Posts | Car                            | npus through the lens of Coogs!                                           | <u>11:01 am CDT</u>                            |                |                                                                                                                                                                                                                                                                                                                                                                                                                                                                                                                                                                                                                                                                                                                                                                                                                                                                                                                                                                                                                                                                                                                                                                                                                                                                                                                                                                                                                                                                                                                                                                                                                                                                                                                                                                                                                                                                                                                                                                                                                                                                                                                            |                    |                   |                   |                            |                          |                    |   |
|                                                                      | View Thread           | yeah no                                              | Google Analytics                           | ZF Post by Zoe                 | e 💊 🗲                                                                     |                                                |                |                                                                                                                                                                                                                                                                                                                                                                                                                                                                                                                                                                                                                                                                                                                                                                                                                                                                                                                                                                                                                                                                                                                                                                                                                                                                                                                                                                                                                                                                                                                                                                                                                                                                                                                                                                                                                                                                                                                                                                                                                                                                                                                            |                    |                   |                   |                            |                          |                    |   |
| Iyli Iylii.rodriguez  Direct Message to universityofhouston          | <u>7 days ago</u> ♂   | <u>May 29, 202</u> . 1                               | Profiles by Network ~                      | Cor                            | uston<br>ne home soon, Coogs :'( -<br>sta 💔                               | <u>Fri, May 24, 2024</u><br><u>1:50 pm CDT</u> | 39,903         | 6,644                                                                                                                                                                                                                                                                                                                                                                                                                                                                                                                                                                                                                                                                                                                                                                                                                                                                                                                                                                                                                                                                                                                                                                                                                                                                                                                                                                                                                                                                                                                                                                                                                                                                                                                                                                                                                                                                                                                                                                                                                                                                                                                      |                    | 16.7%             | 6,590             | 54                         | N/A                      | 0                  |   |
| lid it!                                                              |                       | University                                           | Competitors by Network ~                   | Post by Nick                   | P 🔖 🗲                                                                     |                                                |                |                                                                                                                                                                                                                                                                                                                                                                                                                                                                                                                                                                                                                                                                                                                                                                                                                                                                                                                                                                                                                                                                                                                                                                                                                                                                                                                                                                                                                                                                                                                                                                                                                                                                                                                                                                                                                                                                                                                                                                                                                                                                                                                            |                    |                   |                   |                            |                          |                    |   |
|                                                                      |                       | Enter a reply                                        | X Analysis                                 |                                | uston<br>Is off to our first-generation<br>duates for turning dreams into | <u>Thu, May 2, 2024</u><br>10:01 am CDT        | 44,530         | 6,993                                                                                                                                                                                                                                                                                                                                                                                                                                                                                                                                                                                                                                                                                                                                                                                                                                                                                                                                                                                                                                                                                                                                                                                                                                                                                                                                                                                                                                                                                                                                                                                                                                                                                                                                                                                                                                                                                                                                                                                                                                                                                                                      |                    | 15.7%             | 6,926             | 67                         | N/A                      | 0                  |   |
|                                                                      | View Thread           | e 🕲 e                                                | Internal Performance                       | deg                            | rees! Here's to many more                                                 |                                                |                |                                                                                                                                                                                                                                                                                                                                                                                                                                                                                                                                                                                                                                                                                                                                                                                                                                                                                                                                                                                                                                                                                                                                                                                                                                                                                                                                                                                                                                                                                                                                                                                                                                                                                                                                                                                                                                                                                                                                                                                                                                                                                                                            |                    |                   |                   |                            |                          |                    |   |
| opswami57_4tik  Direct Message to universityofhouston                | <u>7 days ago</u> ∂   |                                                      | Inbox Activity                             | universityofhc                 | uston<br>t a couple of furr-ever Coogs!                                   | <u>Sun, May 5, 2024</u><br>11:00 am CDT        | 43,034         | 6,346                                                                                                                                                                                                                                                                                                                                                                                                                                                                                                                                                                                                                                                                                                                                                                                                                                                                                                                                                                                                                                                                                                                                                                                                                                                                                                                                                                                                                                                                                                                                                                                                                                                                                                                                                                                                                                                                                                                                                                                                                                                                                                                      |                    | 14.7%             | 6,303             | 43                         | N/A                      | 0                  | Ŷ |
|                                                                      |                       |                                                      | Inbox Team                                 |                                | ۲.                                                                        |                                                |                |                                                                                                                                                                                                                                                                                                                                                                                                                                                                                                                                                                                                                                                                                                                                                                                                                                                                                                                                                                                                                                                                                                                                                                                                                                                                                                                                                                                                                                                                                                                                                                                                                                                                                                                                                                                                                                                                                                                                                                                                                                                                                                                            |                    |                   |                   |                            |                          |                    | ? |