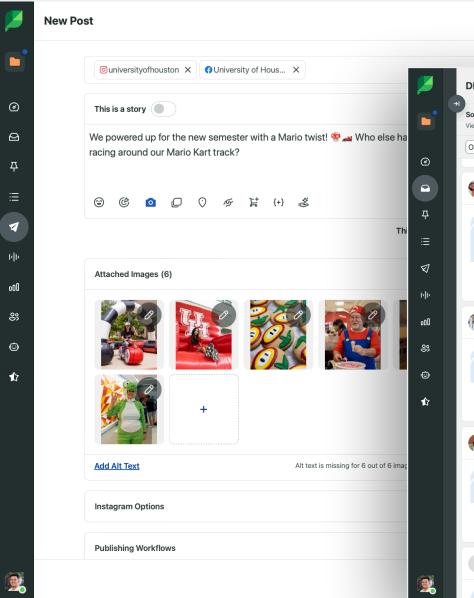

# Social profiles must be accessible and usable by people with the widest range of capabilities possible.

- Add alt text to describe images for people who are blind or low vision
- Add video captioning (subtitles)
- Capitalize the first letter of each word in hashtags (#GoCoogs)

#### University Marketing and Communications uses Hive as its project management tool. All social media projects/posts are initially planned out in Hive, such as the post below.