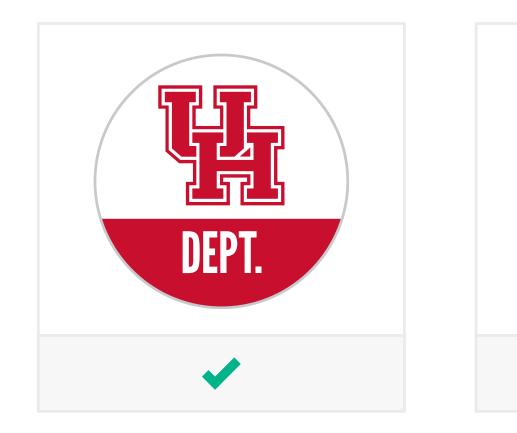

### Use a logo that is current, easy to see and specific to your profile.

Any color combination that is defined as acceptable by the UH brand guide may be used. The first two options below are templates that are available to UH staff. A shorter version of your department's name should be used to maintain readability at small sizes. For example, **Student Housing and Residential Life** could use **Housing**.

# supplemental text.

When by itself, the Interlocking UH logo represents the University of Houston in its entirety. **Only the main University** of Houston social media profiles are permitted to use it as a profile picture without additional text.