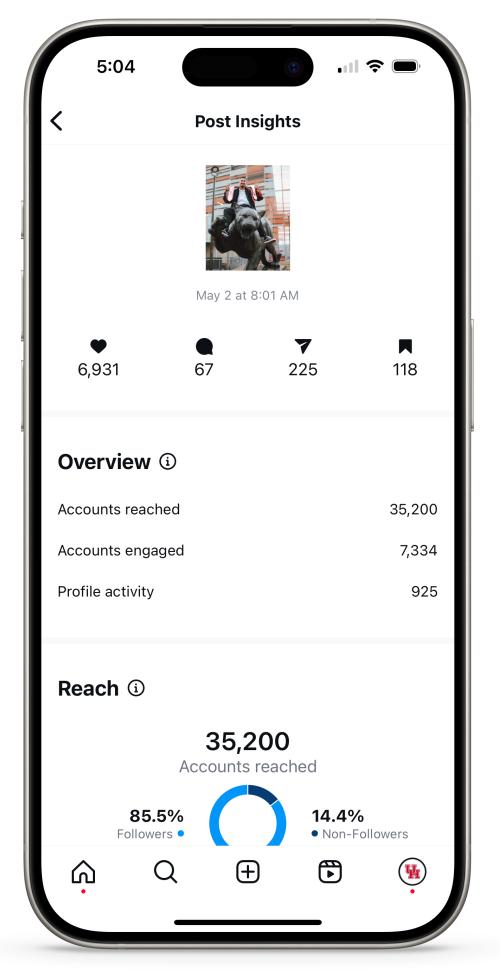

# **Key Metrics and Terms**

- **Reach:** The number of unique users who saw your content.
- Impressions: The total number of times your content was displayed.
- **Engagement:** Interactions with your content, including reactions (likes), comments and shares.
- Engagement Rate: The percentage of people who engaged with your content out of either the total number who saw it or the total number of followers.
- **Follower Count:** The total number of users who follow your profile.
- **Growth Rate:** The rate at which your follower count is increasing over a specific period.
- Click-Through Rate (CTR): The percentage of users who clicked on a link in your post out of the total who saw it.
- **Conversion Rate:** The percentage of users who took a desired action, such as signing up for a newsletter or registering for a seminar.

## **Engagement Rate per Impressions**

(Total engagements / Number of impressions) x 100 = Engagement rate per impressions  $((6,931 \text{ likes} + 67 \text{ comments} + 225 \text{ shares}) / 45,074 \text{ impressions}) \times 100 = 16.07\%$ This method should be used to determine how good your engagement is based on the number of times your post was seen.

## **Engagement Rate per Followers**

(Total engagements / Number of followers) x 100 = Engagement rate per followers

 $((6,931 \text{ likes} + 67 \text{ comments} + 225 \text{ shares}) / 159,301 \text{ followers}) \times 100 = 4.53\%$ 

This method should be used to determine how good your engagement is based on the number of followers you have. It also is a way for you to benchmark your performance against competitors, because all data needed is public.