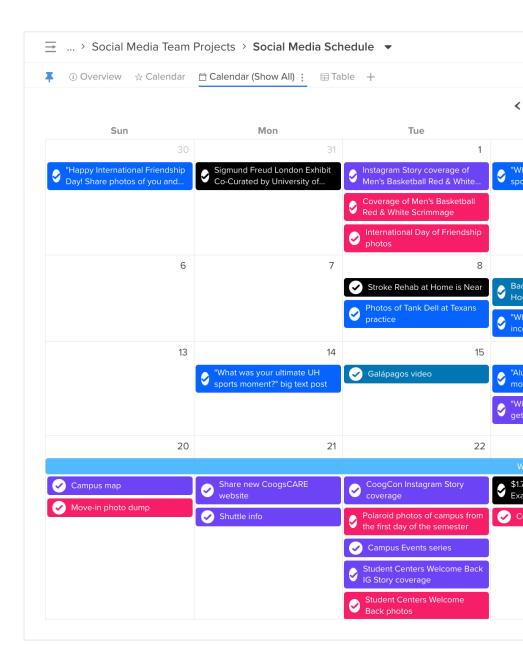

#### University Marketing and Communications uses Hive as its project management tool. All social media projects/posts are initially planned out in Hive, such as the post below.