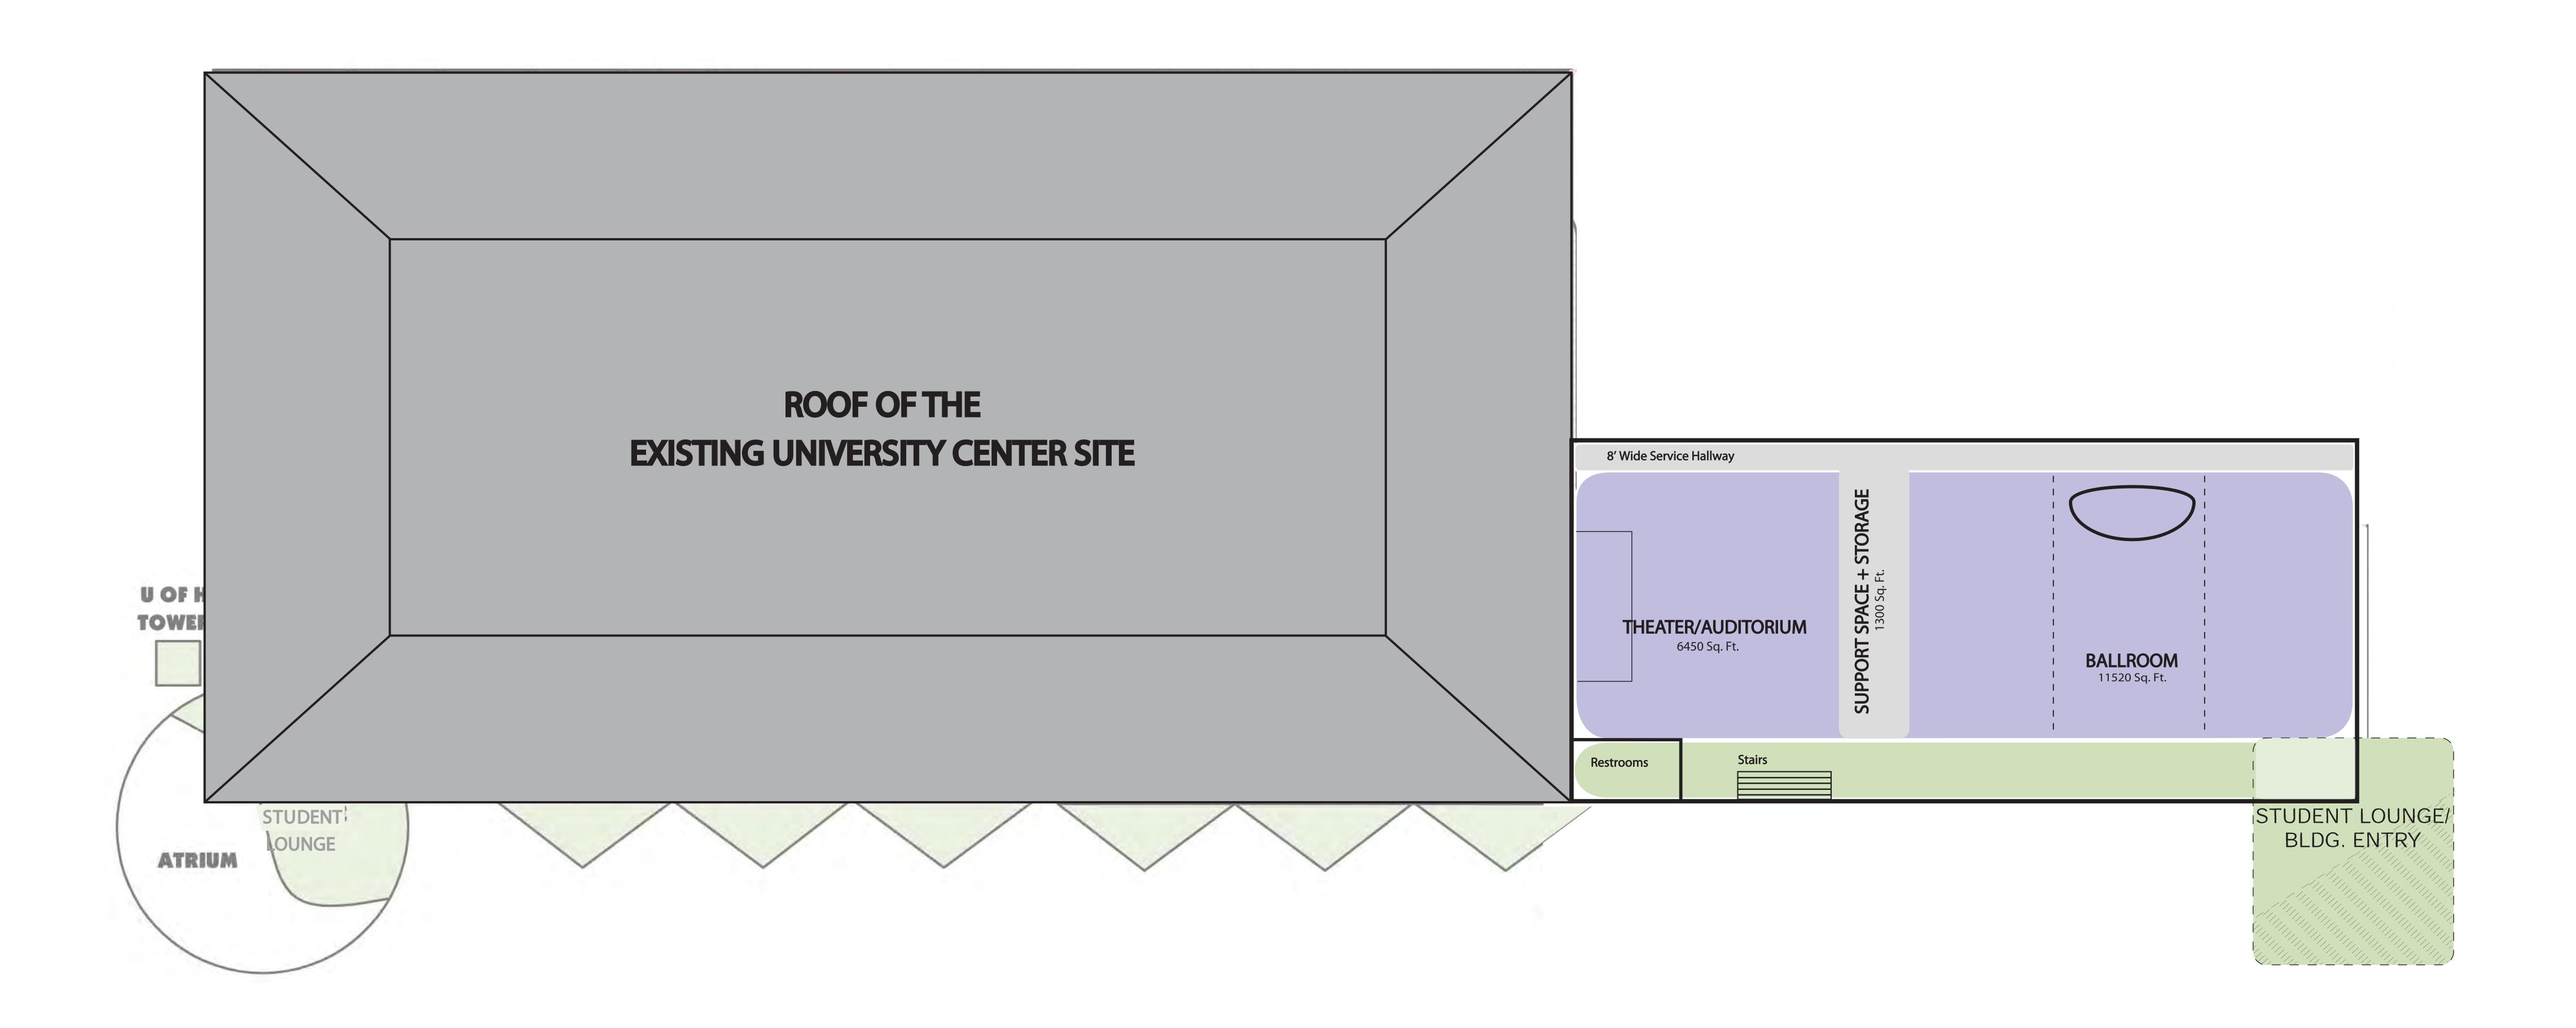

# Third Floor

| University Center Program Draft                 | PROPOS   | ED PRO | GRAM SPA   | ACES            |                |       |       |                                       |
|-------------------------------------------------|----------|--------|------------|-----------------|----------------|-------|-------|---------------------------------------|
|                                                 | Universi |        |            |                 |                |       |       |                                       |
| I C I INDEPENDING                               | # Ocps   | Qty    | Area NSI   |                 | sting Total I  |       | Delta | Remarks                               |
| UC UNDERGROUND                                  |          |        |            | 32,472<br>4,570 |                | 0     | FO    | 220 500                               |
| Bookstore Storage                               |          |        |            | 4,570           |                | U     | 50    | 228,500                               |
| Shipping/Receiving/Storage                      |          |        |            |                 |                |       |       |                                       |
| Storage                                         |          |        |            |                 |                |       |       |                                       |
| Textbook Offices                                |          |        |            |                 |                |       |       |                                       |
| Textbook Storage                                |          |        |            |                 |                |       |       |                                       |
| Textbook Staging                                |          |        | / 100      |                 |                |       |       |                                       |
| Subto                                           | otal     | 1      | 6,400      | 4,570           |                | 0     | 400/  | 0                                     |
| Lounge Areas                                    |          |        |            | 3,510           | 4,000          | -490  | -12%  |                                       |
| nformation                                      |          |        |            |                 |                |       |       |                                       |
| Electronic Information Board                    |          | 1      | 10         | 10              |                |       |       |                                       |
| TV Lounge                                       |          | 1      | 500        | 500             |                |       |       |                                       |
| Open Lounge Space                               |          | 1      | 3,000      | 3,000           |                |       |       |                                       |
|                                                 |          |        |            |                 |                |       | 001   |                                       |
| Ballroom/Large Event Space                      | 000      | 4      | 4 4 7 7    | 4,176           | 4,176          | 0     | 0%    | 0                                     |
| Small Event Space - Cougar Den                  | 200      | I.     | 4,176      | 4,176           | 4,176          |       |       | Configured in Rows                    |
| Monting/Conference Escilities                   |          |        |            | 14 470          | 14,645         | 24    | 0%    | 2700 ft. dolta batwa                  |
| Meeting/Conference Facilities                   |          |        |            | 14,679          | 14,045         | 34    | U%    | 2700 ft. delta betwee                 |
| Meeting Rooms  Mediterranean Room               | 100      | 1      | 1,762      | 1,762           | 1,762          |       |       | Configured in Rows                    |
|                                                 | 100      | Į.     | 1,702      |                 |                | 0     |       | Cornigured in Rows                    |
| Subtotal                                        |          |        |            | 1,762           | 1,762          | 0     |       |                                       |
| Large Conference Rooms                          | 25       | 1      | 812        | 812             | 812            |       |       |                                       |
| Bayou City Rm.                                  | 35       | 1      |            |                 |                |       |       |                                       |
| Lone Star Room                                  | 40       | 1      | 975        | 875<br>975      | 875<br>975     |       |       |                                       |
| Bluebonnet Room                                 | 45       |        | 1,240      |                 |                |       |       |                                       |
| Pacific Room Atlantic Room                      | 55<br>55 | 1      | 1,240      | 1,240<br>1,240  | 1,240<br>1,240 |       |       |                                       |
| Subtotal                                        | 55       | - '    | 1,240      |                 |                | 0     |       |                                       |
| Medium Conference Rooms                         |          |        |            | 5,142           | 5,142          | U     |       |                                       |
|                                                 | 25       | 1      | 575        | E7E             | E7E            |       |       |                                       |
| Tejas Room<br>Spindletop Room                   | 25<br>25 | 1      | 575        | 575<br>575      | 575<br>575     |       |       |                                       |
| Baltic Room                                     | 25       | 1      |            |                 |                |       |       |                                       |
|                                                 | 25       |        | 576<br>576 | 576             | 576            |       |       |                                       |
| Aegean Room<br>Carribean Room                   | 25       | 1      |            | 576             | 576<br>592     |       |       |                                       |
| Carribean Room Caspian Room                     | 25       | 1      | 592<br>592 | 592<br>592      | 592            |       |       |                                       |
| Subtotal                                        | 25       | Į.     | 372        | 3,486           | 3,486          | 0     |       |                                       |
| Small Conference Rooms                          |          |        |            | 3,400           | 3,400          | 0     |       |                                       |
|                                                 | 20       | 1      | 440        | 440             |                |       |       | Configured in Down                    |
| Future Conference Rooms Future Conference Rooms | 20<br>15 | 1      | 440<br>350 | 440<br>350      |                |       |       | Configured in Rows Configured in Rows |
|                                                 |          |        |            | 350             | 250            |       |       | configured in Rows                    |
| San Jancinto Room Palo Duro                     | 15<br>15 | 1      | 350<br>350 | 350             | 350<br>350     |       |       |                                       |
| Rio Grande Room                                 | 15       | 1      | 375        | 375             | 375            |       |       |                                       |
| Salt Grass                                      | 20       | 1      | 462        | 462             | 462            |       |       |                                       |
| Rodeo Room                                      | 20       | 1      | 462        | 462             | 462            |       |       |                                       |
| Subtotal                                        | 20       | - '    | 402        | 2,789           | 1,999          | 790   |       |                                       |
| Support Spaces                                  |          |        |            | 2,107           | 1,7.7.7        | , ,0  |       |                                       |
| Table and Chair Storage                         |          | 2      | 500        | 1,000           |                |       |       |                                       |
| A/V Equipment Storage                           |          | 1      | 300        | 300             |                |       |       |                                       |
| Projection Booth                                |          | 1<br>1 | 200        | 200             |                |       |       |                                       |
| Subtotal                                        |          | - 1    | 200        | 1,500           | 2,256          | -756  |       |                                       |
| Building Support                                |          |        |            | 5,537           | 4,137          | 1,400 | 34%   |                                       |
| Offices                                         |          |        |            | 5,007           | 7/10/          | 1,400 | J+ /0 |                                       |
| Custodial Lockers and Breakroom                 | 1        | 1      | 1,100      | 1,100           |                |       |       |                                       |
| Internal Circulation (17%)                      | I        | - 1    | 1,100      | 1,100           |                |       |       |                                       |
|                                                 |          |        |            |                 |                |       |       |                                       |
| Subtotal                                        |          |        |            | 1,287           |                |       |       |                                       |
| Recreation and Gaming                           |          |        |            | 1 000           |                |       |       |                                       |
| Expanded Bowling Support                        |          |        |            | 1,000           |                |       |       |                                       |
| Subtotal                                        |          |        |            | 1,000           |                |       |       |                                       |
| Housekeeping / Janitorial / Storage             |          |        | 400        | 10-             |                |       |       |                                       |
| Private Offices                                 | 1        | 1      | 120        | 120             |                |       |       |                                       |