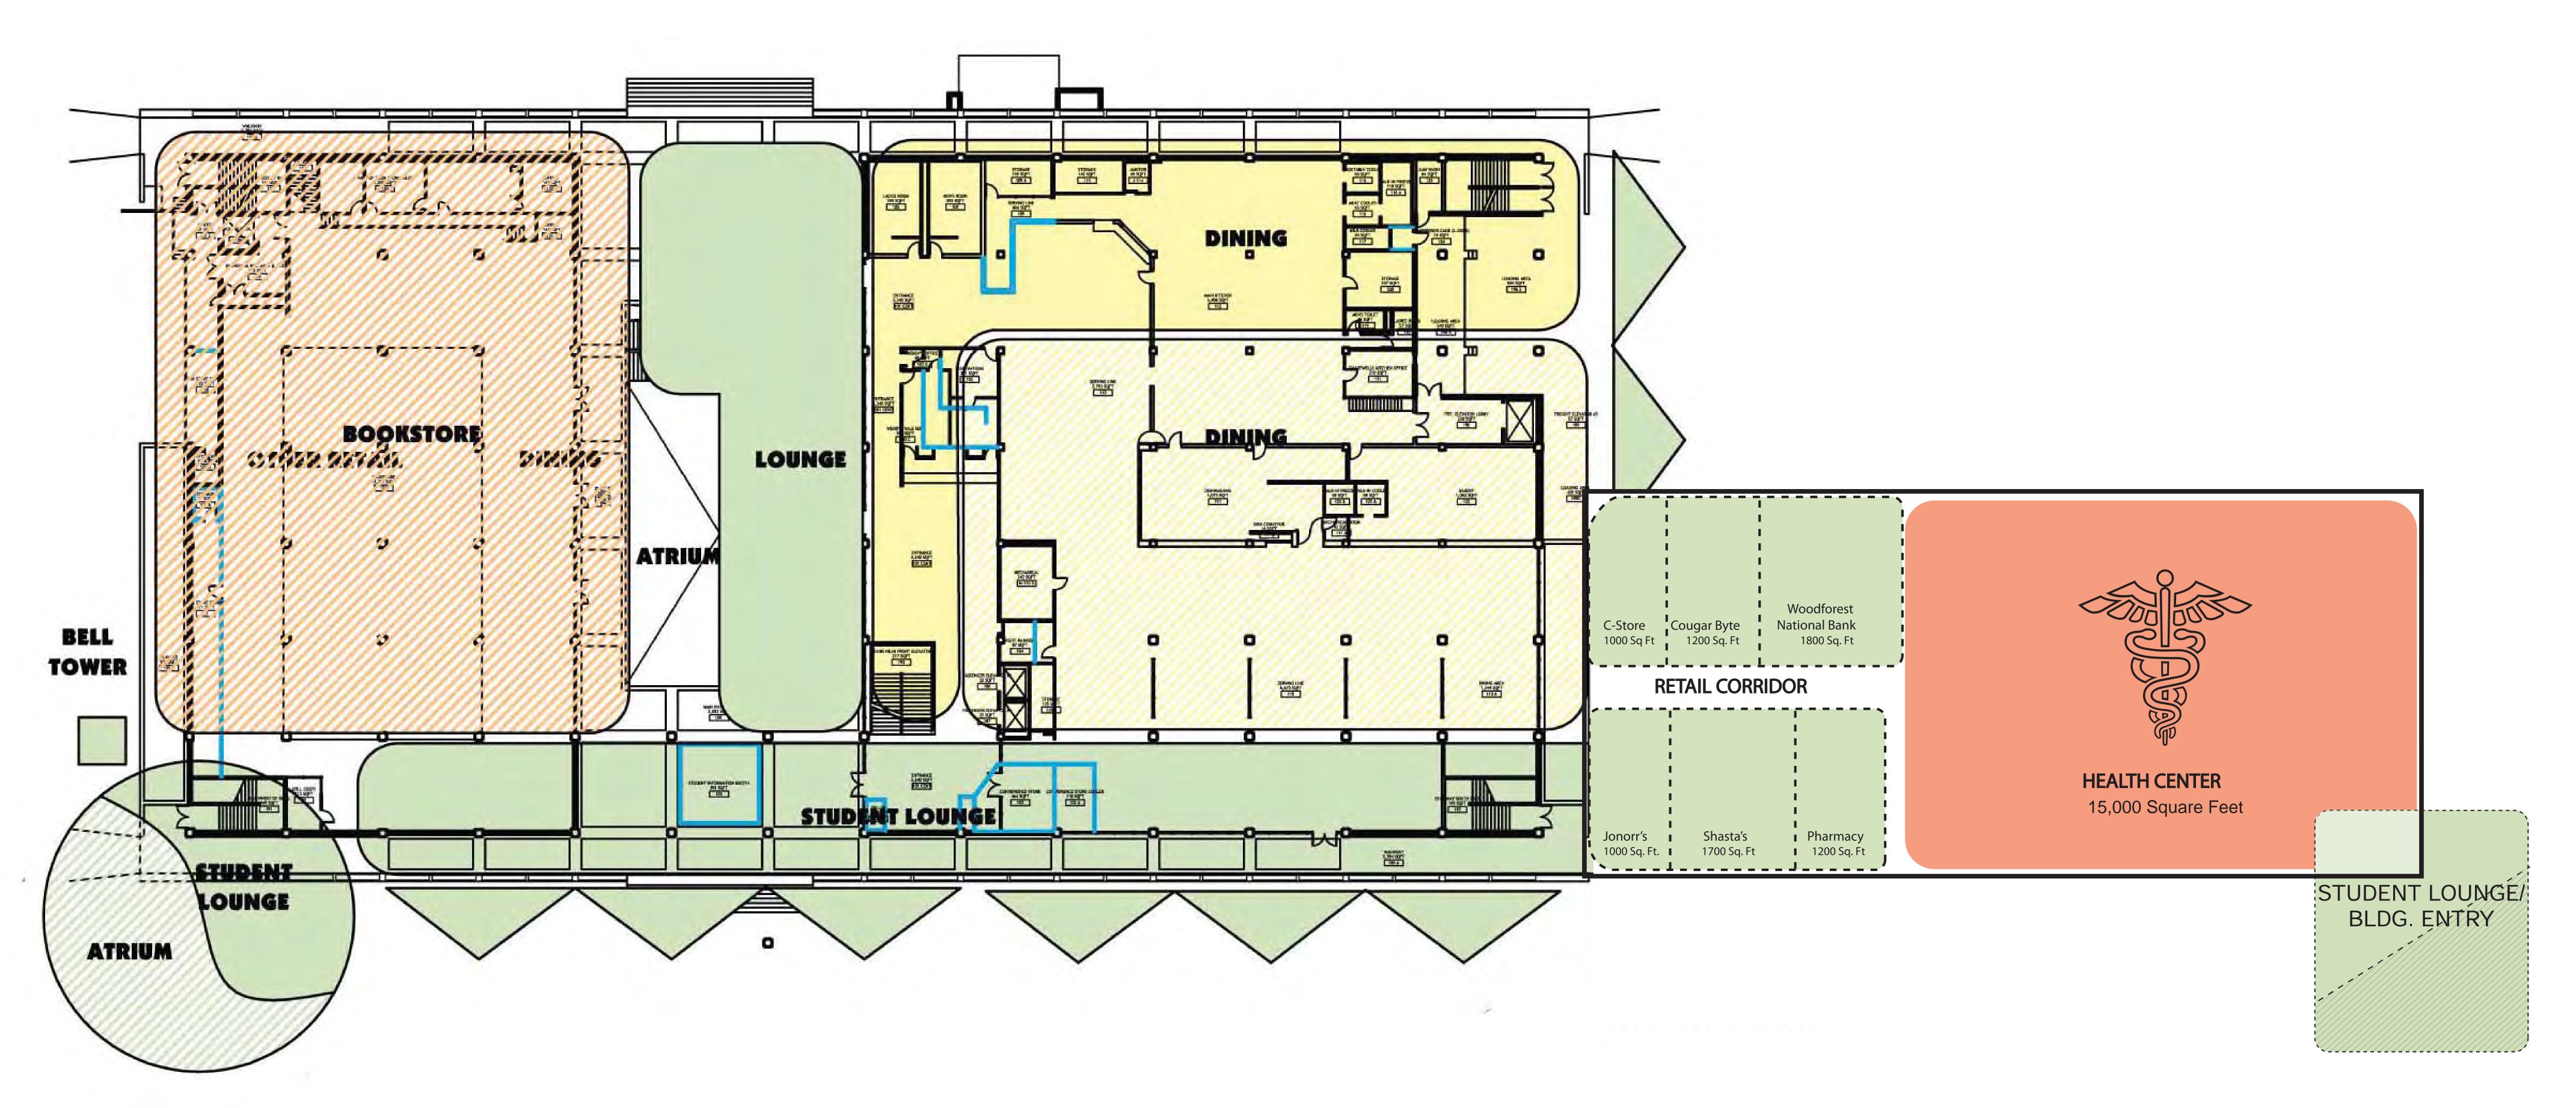

## UC Lower Level



## First Floor



## Second Floor



# Third Floor



| University Center Program Draft                 | PROPOS   | ED PRO | GRAM SPA   | ACES            |                |       |       |                                       |
|-------------------------------------------------|----------|--------|------------|-----------------|----------------|-------|-------|---------------------------------------|
|                                                 | Universi |        |            |                 |                |       |       |                                       |
| I C I INDEPENDING                               | # Ocps   | Qty    | Area NSI   |                 | sting Total I  |       | Delta | Remarks                               |
| UC UNDERGROUND                                  |